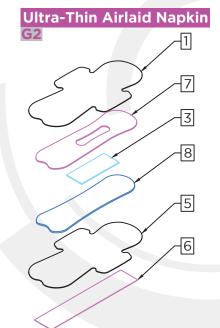

#### **Material Specification:**

- 1 EMBOSSED TOP SHEET
- 2 ADL
- 3 PERFORATED PE OR LOFT MATERIAL
- 4 FLUFF
- 5 BACKSHEET
- 6 RELEASE PAPER
- 7 ANATOMIC SHAPE ADL
- 8 AIRLAD PAD

For Inquiries & Quotations