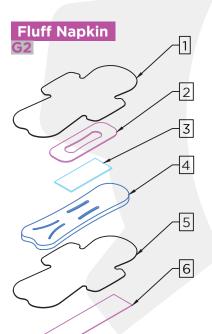

#### **Material Specification:**

- 1 | SIDE PANELS
- 2 TOP SHEET
- 3 TRANSFER LAYER
- 4 | FLUFF PAD
- 5 AIRLAD PAD
- 6 HD FLUFF / SAP PAD
- 7 | BACKSHEET 8 | RELEASE PAPER 9 | WING TAPE
- 10 PAD EMBOSSING 11 TL DIMPLING
- 12 TL PRINTING