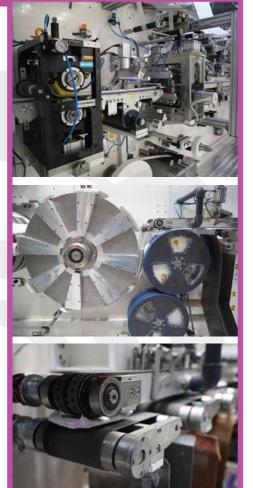

electronic job change
- Quick and easy stands change
- Full individual servo drive for accurate all time synchronization
- Powerful PLC Control all machine's function
- Management of all machine functions are made via Main Touch Screen
- Production Data is collected and displayed at the main HMI
- Quality control and auto-reject is controlled via sensors as standard
- Safety guards with safety switches and security locks in compliance with CE safety regulations

# **Optional Machine Features**

- 3-pieces Top Sheet produce with glue or thermo bonding for Side Barriers
- Single wrapping feature with Pouch Tape on bag
- Visual Web Inspection System with up to 4 cameras including single ejection feature
- Flexo Printing or Video Jet Printing on Transfer Layer
- By-Pass for Straight Product



Machinery



#### **Material Specification:**

- 1 | SIDE PANELS
- 2 TOP SHEET
- 3 TRANSFER LAYER
- 4 | FLUFF PAD
- 5 AIRLAD PAD
- 6 HD FLUFF / SAP PAD
- 7 | BACKSHEET 8 | RELEASE PAPER 9 | WING TAPE
- 10 PAD EMBOSSING 11 TL DIMPLING
- 12 TL PRINTING





#### **Material Specification:**

- 1 EMBOSSED TOP SHEET
- 2 ADL
- 3 PERFORATED PE OR LOFT MATERIAL
- 4 FLUFF
- 5 BACKSHEET
- 6 RELEASE PAPER
- 7 ANATOMIC SHAPE ADL
- 8 AIRLAD PAD







For Inquiries & Quotations



Phoenix Machinery