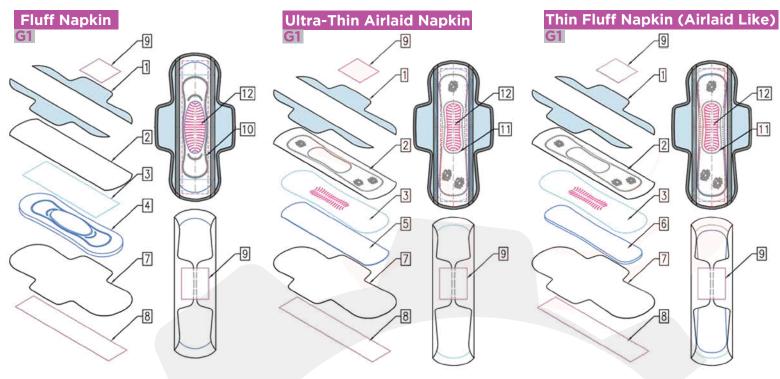

#### **Material Specification:**

- 1 | SIDE PANELS
- 2 TOP SHEET
- 3 TRANSFER LAYER
- 4 | FLUFF PAD
- 5 AIRLAD PAD
- 6 HD FLUFF / SAP PAD
- 7 | BACKSHEET 8 | RELEASE PAPER 9 | WING TAPE
- 10 PAD EMBOSSING 11 TL DIMPLING
- 12 TL PRINTING