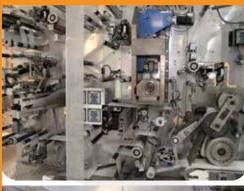

### **Machine Features**

- Material unwinders with servo driven spindles and "ZERO SPEED SLICING"
- Servo driven Tension control devices
- Thin Pad with up to 65% SAP concentration
- Quick and easy size change
- Full individual servo drive for accurate all time synchronization
- Powerful PLC control all machine's function
- Management of all machine functions are made via Main Touch Screen
- Production Data is collected and displayed at the main HMI
- Quality control and auto-reject is controlled via sensors as standard
- Safety guards with safety switches and security locks in compliance with CE safety regulations