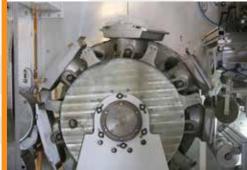

### **Machine Features**

- Material unwinders with servo driven spindles and "ZERO SPEED SLICING"
- Servo driven Tension control devices
- Thin Pad with up to 65% SAP concentration
- Quick and easy size change
- Full individual servo drive for accurate all time synchronization
- Powerful PLC control all machine's function
- Management of all machine functions are made via Main Touch Screen
- Production Data is collected and displayed at the main HMI
- Quality control and auto-reject is controlled via sensors as standard
- Safety guards with safety switches and security locks in compliance with CE safety regulations