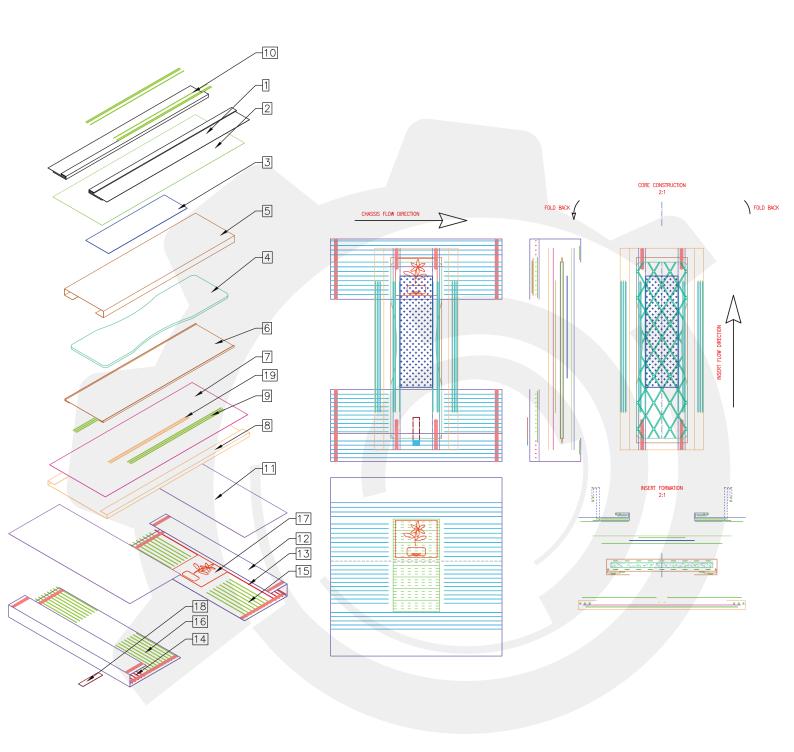

# **Baby Pant - 3 Pieces**

## **Material Specification:**

1 CUFFS NONWOVEN

2 TOP SHEET NONWOVEN

3 DISTRIBUTION LAYER

4 | FLUFF PAD + SAP

5 UPPER CORE COVER

6 LOWER CORE COVER

7 | PE BACK SHEET

8 NW BACK SHEET

9 LEG ELASTICS

10 CUFFS ELASTICS11 INNER WAIST NW

12 OUTER WAIST NW

13 | TAMMY ELASTICS FRONT

14 TAMMY ELASTICS BACK

15 WAIST ELASTICS FRONT

16 | WAIST ELASTICS BACK

17 FRONT PICTURE

18 DISPOSABLE TAPE

### For Inquiries & Quotations

19 | WETNESS INDICATOR