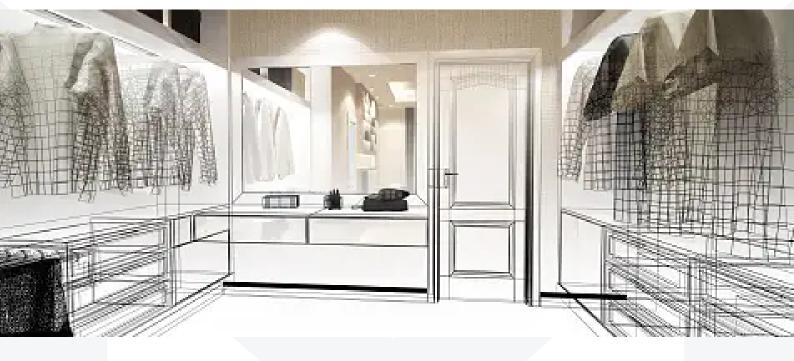

- U Jardrobes

18mm thick MFC, water and scratch resistant; ABS lipping same color as doors18mm or 22 mm thick MDF : Lacquered or VeneeredGlass door with Anthracite Frame

Mirror door with Anthracite Frame

Hinged Doors

Sliding Doors

Model Walk in Wood

Walk in with Aluminum rail

Walk in with Barn Doors

Dresser

arcass Material

All Carcass MFC 18 mm Thick Hydrofuge with lipping same color

Finishing same as the door material

Handle

Built-In

Nova Profile Wood

Aluminum Profile for Closets

Small or Long

Standard

Soft Close Hinges - BLUM Blumotion Drawers - BLUM Handles
Rail
Shoes Rack
Glass Shelf + Lighting
Glass Drawer
Trouser Rack
Tie Rack
Pants Rack
Chrome Baskets
Clothes Lift
LED Light